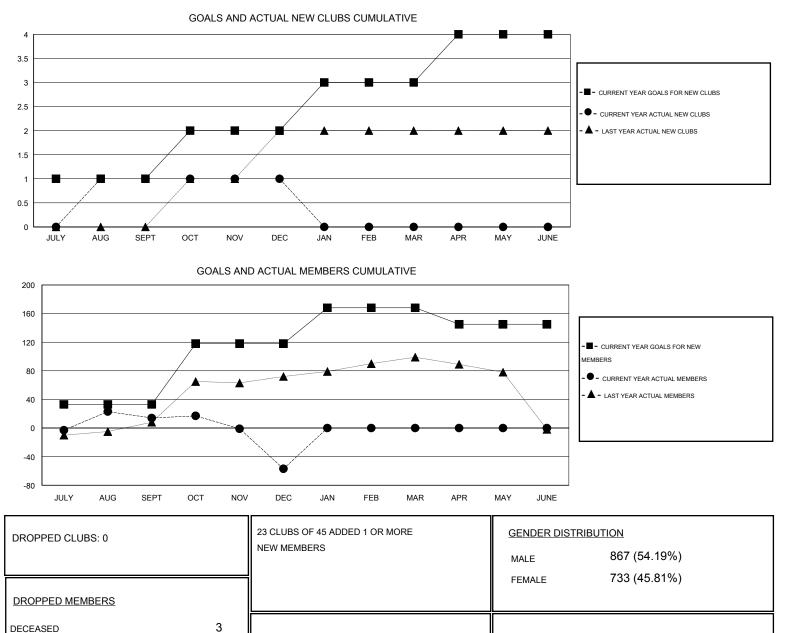

## LOCATION PHILIPPINES

Clubs Members RESULTS FOR 2015-2016 **RESULTS FOR 2015-2016** NEW CLUB NEW CLUBS DROPPED NET NEW MEMBER CHARTER AND DROPPED NET QUARTER QUARTER GOAL CLUBS GAIN/LOSS GOAL NEW MEMBERS MEMBERS GAIN/LOSS ADDED 1 0 1 33 69 55 14 1 JULY/AUG/SEPT JULY/AUG/SEPT 0 0 0 85 47 -71 1 118 OCT/NOV/DEC OCT/NOV/DEC 0 0 0 50 0 1 0 0 JAN/FEB/MAR JAN/FEB/MAR 0 0 0 -23 0 0 0 1 APR/MAY/JUNE APR/MAY/JUNE